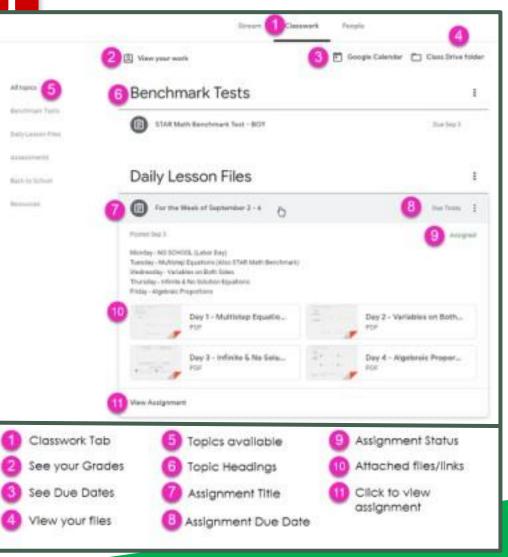

**CLOUD** 

CLOUD SEARCH\_YOUTUBE

**NEWS** 

**VAULT** 

**MY ACCOUNT** 

Click on the waffle button and then the Google Classroom icon

Click on the class you wish to view

Page tools

Assignment details

### access