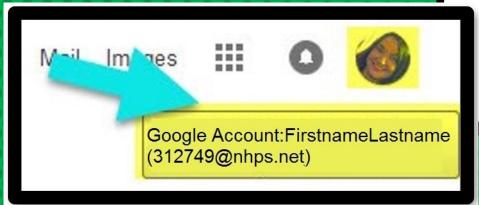

Your child's secure login is their Student ID followed by "@nhps.net"

For example:

312749@nhps.net
If that password doesn't work, please contact:
familyhelp@nhboe.net
for help or to reset the password

Click on the Google Chrome browser icon.