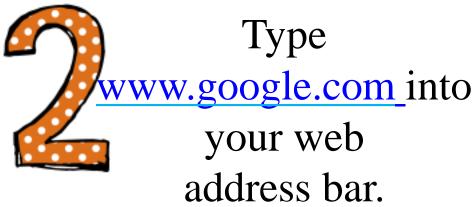

# The Parents' Guide to Google Classroom

## What is Google Classroom?

Think of Google Classroom (GC) as your child's digital link to learning.

Teachers use GC to share assignments, homework, newsletters, and much more with students AND parents!





Your child's secure login is their Student ID followed by "@nhps.net"

For example:

312749@nhps.net
If that password doesn't work, please contact:
familyhelp@nhboe.net
for help or to reset the password



Click on the Google Chrome browser icon.









Click on SIGN
IN in the upper
right hand corner
of the browser
window.





Type in your child's
Google Email address
(StudentID@nhps.net)
and click "NEXT."





Now you'll see



that you are signed in to your Google Apps for Education account!

## G00916 S1116

Click on the 9 squares (Waffle/Rubik's Cube) icon in the top right hand corner to see the Google Suite of Products!



### GOOGLE ICONS to recognize:















**CHROME** 



**DRIVE** 









**GMAIL** 



**MAPS** 



**CLASSROOM MEET** 

**HANGOUTS** 





**CONTACTS** 



**CLOUD** 



CLOUD SEARCH\_YOUTUBE





**NEWS** 



**VAULT** 



**MY ACCOUNT** 





Click on the waffle button and then the Google Classroom icon





Click on the class you wish to view







Page tools





Assignment details



### acces