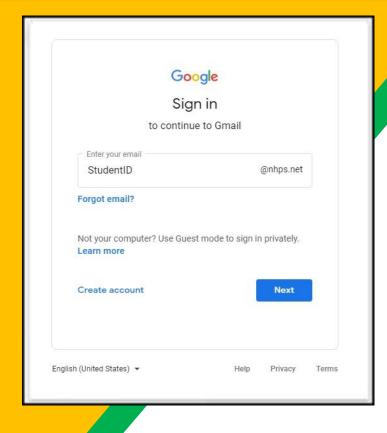

Your child's secure login is their Student ID followed by "@nhps.net"

For example:

312749@nhps.net
If that password doesn't work, please contact:
familyhelp@nhboe.net
for help or to reset the password

Click on the Google Chrome browser icon.

Click on SIGN
IN in the upper
right hand corner
of the browser
window.

Type in your child's
Google Email address
(StudentID@nhps.net)
and click "NEXT."

Now you'll see

that you are signed in to your Google Apps for Education account!