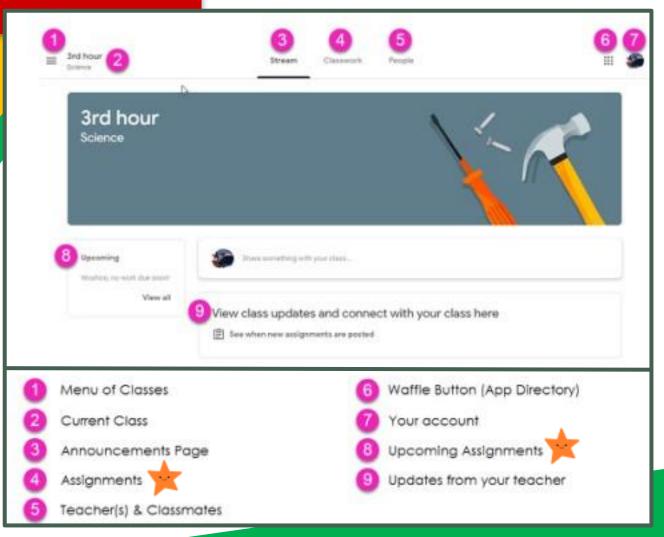

the Google Chrome browser icon.









Click on SIGN
IN in the upper
right hand corner
of the browser
window.





Type in your child's
Google Email address
(StudentID@nhps.net)
and click "NEXT."





Now you'll see



that you are signed in to your Google Apps for Education account!

## G00916 S1116

Click on the 9 squares (Waffle/Rubik's Cube) icon in the top right hand corner to see the Google Suite of Products!



### GOOGLE ICONS to recognize:















**CHROME** 



**DRIVE** 









**GMAIL** 



**MAPS** 



**CLASSROOM MEET** 

**HANGOUTS** 





**CONTACTS** 



**CLOUD** 



CLOUD SEARCH\_YOUTUBE





**NEWS** 



**VAULT** 



**MY ACCOUNT** 





Click on the waffle button and then the Google Classroom icon





Click on the class you wish to view







Page tools





Assignment details



### access

## anywhere





Android



iPhone



Tablet



Desktop

### GOWGLE APPS

allow you to edit Google
assignments from
any device that is connected
to the internet!





### Questions?



Send an email to familyhelp@nhboe.net