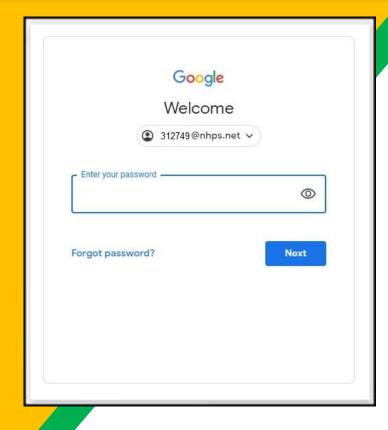

Your child's secure login is their Student ID followed by "@nhps.net"

For example:

312749@nhps.net
If that password doesn't work, please contact:
familyhelp@nhboe.net
for help or to reset the password

Click on the Google Chrome browser icon.

Click on SIGN
IN in the upper
right hand corner
of the browser
window.

Type in your child's
Google Email address
(StudentID@nhps.net)
and click "NEXT."

Now you'll see

that you are signed in to your Google Apps for Education account!