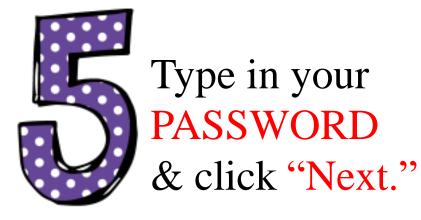

Click on SIGN
IN in the upper
right hand corner
of the browser
window.

Type in your child's
Google Email address
(StudentID@nhps.net)
and click "NEXT."

Now you'll see

that you are signed in to your Google Apps for Education account!