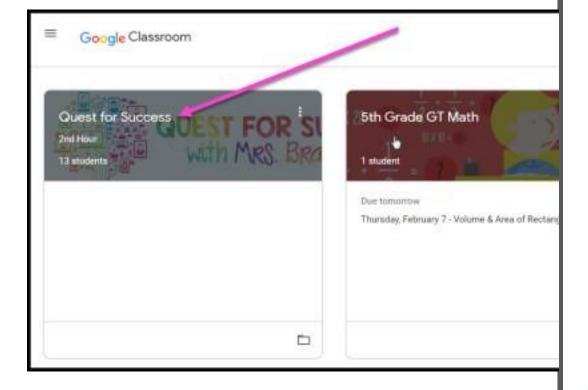

**CLOUD** 

CLOUD SEARCH\_YOUTUBE

**NEWS** 

**VAULT** 

**MY ACCOUNT** 

Click on the waffle button and then the Google Classroom icon

Click on the class you wish to view

Page tools