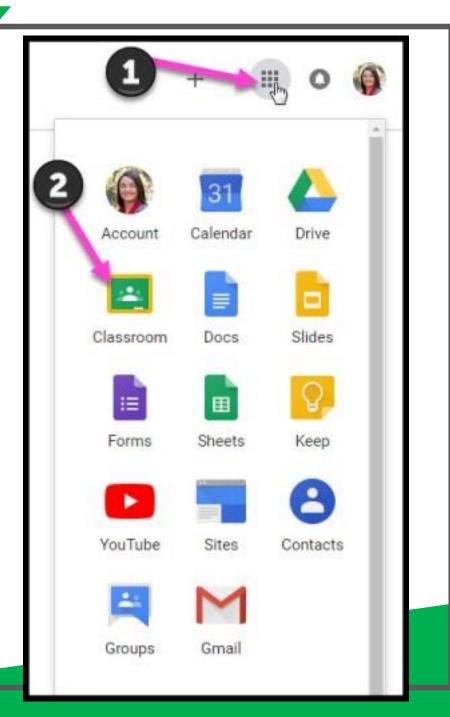

## G00916 S1116

Click on the 9 squares (Waffle/Rubik's Cube) icon in the top right hand corner to see the Google Suite of Products!

**CLOUD** 

CLOUD SEARCH\_YOUTUBE

**NEWS** 

**VAULT** 

**MY ACCOUNT** 

Click on the waffle button and then the Google Classroom icon

Click on the class you wish to view

Page tools