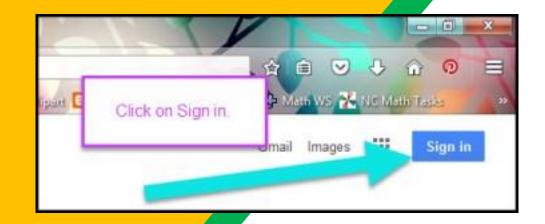

Click on SIGN
IN in the upper
right hand corner
of the browser
window.

Type in your child's
Google Email address
(StudentID@nhps.net)
and click "NEXT."

Now you'll see

that you are signed in to your Google Apps for Education account!