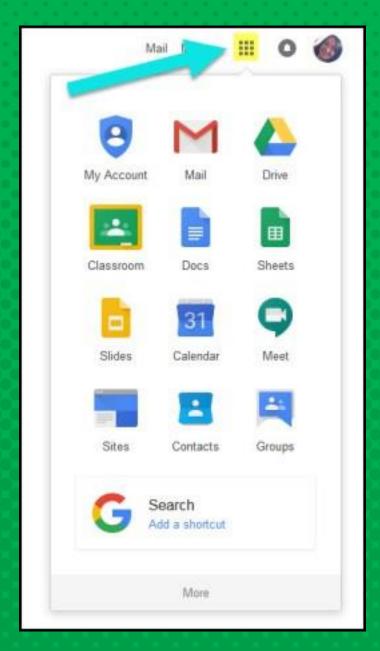

## G00916 S1116

Click on the 9 squares (Waffle/Rubik's Cube) icon in the top right hand corner to see the Google Suite of Products!

**CLOUD** 

CLOUD SEARCH\_YOUTUBE

**NEWS** 

**VAULT** 

**MY ACCOUNT** 

Click on the waffle button and then the Google Classroom icon

Click on the class you wish to view

Page tools